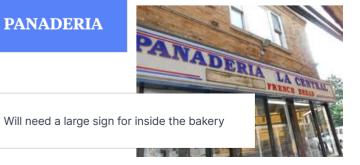

ng, confident, entrepreneurs, that are doing what they love. Both know that their journeys were made possible with the support of LSNB.



PROPS LIST:

https://www.walmart.com/ip/Short-Sleeves-Tai

Short Sleeves Tailored Fit Chef Coat

Jacket Uniform for Women for Food

Professional (Royal Blue, Small) -

Walmart.com

Service, Caterers, Bakers and Culinary

Be the happy Chef and fill your chef closet with this

executive chef uniform which is suitable to wear for

all kind of working chefs like Line chefs , 5 star chefs and other Culinary Professionals. The simple

Short Sleeved Chef Top design is an excellent

option for both men and women chefs.

ART CLASS

1. Cookie Sheets

2. Blue cake boxes

3. Blue Jars

4. Blue foam core

WARDROBE 1. Owner: Blue baker

outfit





## **PANADERIA**



Lighting

Models

Props list